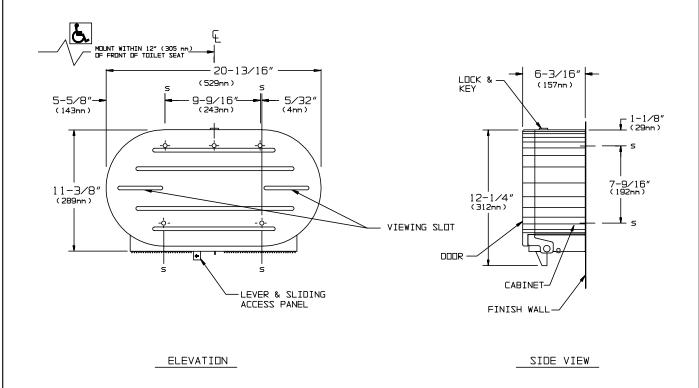

## **SPECIFICATION**

Surface Mounted Jumbo - Roll Toilet Tissue Dispenser shall hold two (2) 9" (229mm) dia. rolls of 3" (76mm) dia. or 2-1/4 (57mm) dia. core tissue. Unit cabinet, door and mounting plate shall be fabricated of alloy 18-8 stainless steel, type 304, 18 gauge with a Nº4 satin finish and shall be protected during shipment with a PVC film easily removable after installation. Door shall be of drawn one piece seamless construction with integral rigidizing ribs and shall be provided with two (2) tissue level viewing slots. Door shall be hung on heavy duty stainless steel pivot hinges and shall be held closed by a tumbler lock keyed to other ASI washroom equipment. Dispensing mechanism shall be fabricated of high impact chemical and flame retardant ABS. Unit shall accommodate smaller core size rolls by removing the core adapters. When one roll is depleted, other roll shall be selected by shifting over panel lever at bottom of unit. Unit shall automatically reset to first roll during maintenance access.

### **INSTALLATION**

For general utility surface mount unit within 12" (305mm) of front of toilet from center line and 31" (787mm) above finished floor (AFF) from bottom of unit with five (5) screws (supplied) through mounting holes provided. For compliance with ADA Accessibility Guidelines install unit so that centerline of farthest roll or leading edge of first roll, whichever is farthest, is no farther than 36" (914mm) from back wall behind commode and centerline of rolls is 19" (483mm) minimum above finished floor (AFF) to 44" (1118mm) max. AFF.

### **OPERATION**

Two (2) 9" (229mm) OD jumbo rolls of toilet tissue are mounted over 3" (76mm) ID core adapters. Two (2) 2-1/4" (57mm) ID core rolls may be used by removing the core adapters. Whenever one roll of toilet tissue is depleted, the other roll is selected by shifting over the lever at the bottom of the unit. Viewing slots continuously reveal tissue level. Keylocked door prevents unauthorized access or removal. Tissue supply is replenished on a cycle determined by maintenance needs.